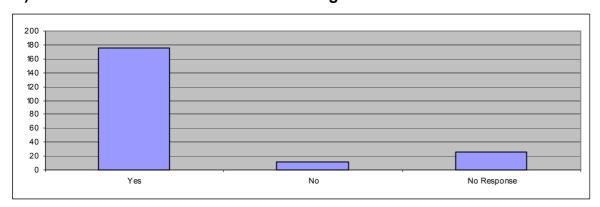

#### 4) Does the driver wear the I Care I.D Badge?

## **Community Meals Customer Satisfaction Questionnaire - Results**

|                | Α    | В    | С    | D    | E    | F    | NR   |       |
|----------------|------|------|------|------|------|------|------|-------|
|                | 0-70 | 0-70 | 0-70 | 0-70 | 0-70 | 0-70 | 0-70 | Total |
| Question 1     | 41   | 172  | 0    | 0    |      |      | 0    | 213   |
| Question 2     | 209  | 3    | 0    |      |      |      | 1    | 213   |
| Question 3     | 151  | 21   |      |      |      |      | 41   | 213   |
| Question 4     | 176  | 11   |      |      |      |      | 26   | 213   |
| Question 5     | 134  | 24   |      |      |      |      | 55   | 213   |
| Question 6 (a) | 138  | 61   | 8    | 1    |      |      | 5    | 213   |
| Question 6 (b) | 1    | 0    |      |      |      |      |      | 1     |
| Question 7     | 86   | 101  | 18   |      |      |      | 8    | 213   |
| Question 8     | 84   | 87   | 16   | 4    |      |      | 22   | 213   |
| Question 9     | 26   | 110  | 49   | 17   | 1    | 1    | 9    | 213   |
| Question 10    | 107  | 23   |      |      |      |      | 83   | 213   |
| Question 11    | 38   | 148  |      |      |      |      | 27   | 213   |
| Question 12    | 35   | 146  |      |      |      |      | 32   | 213   |
| Question 13    | 45   | 138  |      |      |      |      | 30   | 213   |