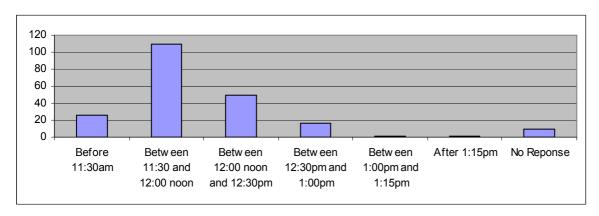

#### 9) Does your meal normally arrive:

## **Community Meals Customer Satisfaction Questionnaire - Results**

|                | Α    | В    | С    | D    | E    | F    | NR   |       |
|----------------|------|------|------|------|------|------|------|-------|
|                | 0-70 | 0-70 | 0-70 | 0-70 | 0-70 | 0-70 | 0-70 | Total |
| Question 1     | 41   | 172  | 0    | 0    |      |      | 0    | 213   |
| Question 2     | 209  | 3    | 0    |      |      |      | 1    | 213   |
| Question 3     | 151  | 21   |      |      |      |      | 41   | 213   |
| Question 4     | 176  | 11   |      |      |      |      | 26   | 213   |
| Question 5     | 134  | 24   |      |      |      |      | 55   | 213   |
| Question 6 (a) | 138  | 61   | 8    | 1    |      |      | 5    | 213   |
| Question 6 (b) | 1    | 0    |      |      |      |      |      | 1     |
| Question 7     | 86   | 101  | 18   |      |      |      | 8    | 213   |
| Question 8     | 84   | 87   | 16   | 4    |      |      | 22   | 213   |
| Question 9     | 26   | 110  | 49   | 17   | 1    | 1    | 9    | 213   |
| Question 10    | 107  | 23   |      |      |      |      | 83   | 213   |
| Question 11    | 38   | 148  |      |      |      |      | 27   | 213   |
| Question 12    | 35   | 146  |      |      |      |      | 32   | 213   |
| Question 13    | 45   | 138  |      |      |      |      | 30   | 213   |