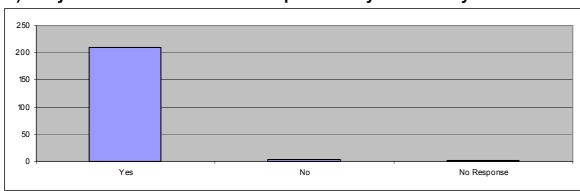

#### 2) Are you satisfied with the service provided by our delivery staff?

## **Community Meals Customer Satisfaction Questionnaire - Results**

|                | Α    | В    | С    | D    | E    | F    | NR   |       |
|----------------|------|------|------|------|------|------|------|-------|
|                | 0-70 | 0-70 | 0-70 | 0-70 | 0-70 | 0-70 | 0-70 | Total |
| Question 1     | 41   | 172  | 0    | 0    |      |      | 0    | 213   |
| Question 2     | 209  | 3    | 0    |      |      |      | 1    | 213   |
| Question 3     | 151  | 21   |      |      |      |      | 41   | 213   |
| Question 4     | 176  | 11   |      |      |      |      | 26   | 213   |
| Question 5     | 134  | 24   |      |      |      |      | 55   | 213   |
| Question 6 (a) | 138  | 61   | 8    | 1    |      |      | 5    | 213   |
| Question 6 (b) | 1    | 0    |      |      |      |      |      | 1     |
| Question 7     | 86   | 101  | 18   |      |      |      | 8    | 213   |
| Question 8     | 84   | 87   | 16   | 4    |      |      | 22   | 213   |
| Question 9     | 26   | 110  | 49   | 17   | 1    | 1    | 9    | 213   |
| Question 10    | 107  | 23   |      |      |      |      | 83   | 213   |
| Question 11    | 38   | 148  |      |      |      |      | 27   | 213   |
| Question 12    | 35   | 146  |      |      |      |      | 32   | 213   |
| Question 13    | 45   | 138  |      |      |      |      | 30   | 213   |