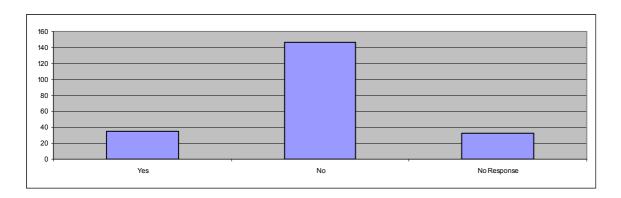

#### 11) Would you like us to send you details of our Frozen Meals Service?

## **Community Meals Customer Satisfaction Questionnaire - Results**

|                | Α    | В    | С    | D    | E    | F    | NR   |       |
|----------------|------|------|------|------|------|------|------|-------|
|                | 0-70 | 0-70 | 0-70 | 0-70 | 0-70 | 0-70 | 0-70 | Total |
| Question 1     | 41   | 172  | 0    | 0    |      |      | 0    | 213   |
| Question 2     | 209  | 3    | 0    |      |      |      | 1    | 213   |
| Question 3     | 151  | 21   |      |      |      |      | 41   | 213   |
| Question 4     | 176  | 11   |      |      |      |      | 26   | 213   |
| Question 5     | 134  | 24   |      |      |      |      | 55   | 213   |
| Question 6 (a) | 138  | 61   | 8    | 1    |      |      | 5    | 213   |
| Question 6 (b) | 1    | 0    |      |      |      |      |      | 1     |
| Question 7     | 86   | 101  | 18   |      |      |      | 8    | 213   |
| Question 8     | 84   | 87   | 16   | 4    |      |      | 22   | 213   |
| Question 9     | 26   | 110  | 49   | 17   | 1    | 1    | 9    | 213   |
| Question 10    | 107  | 23   |      |      |      |      | 83   | 213   |
| Question 11    | 38   | 148  |      |      |      |      | 27   | 213   |
| Question 12    | 35   | 146  |      |      |      |      | 32   | 213   |
| Question 13    | 45   | 138  |      |      |      |      | 30   | 213   |