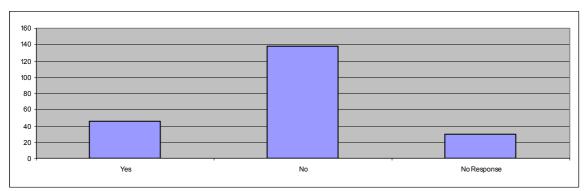

## 12) Would you like us to send you details of our Tea Service?

## **Community Meals Customer Satisfaction Questionnaire - Results**

|                | Α    | В    | С    | D    | E    | F    | NR   |       |
|----------------|------|------|------|------|------|------|------|-------|
|                | 0-70 | 0-70 | 0-70 | 0-70 | 0-70 | 0-70 | 0-70 | Total |
| Question 1     | 41   | 172  | 0    | 0    |      |      | 0    | 213   |
| Question 2     | 209  | 3    | 0    |      |      |      | 1    | 213   |
| Question 3     | 151  | 21   |      |      |      |      | 41   | 213   |
| Question 4     | 176  | 11   |      |      |      |      | 26   | 213   |
| Question 5     | 134  | 24   |      |      |      |      | 55   | 213   |
| Question 6 (a) | 138  | 61   | 8    | 1    |      |      | 5    | 213   |
| Question 6 (b) | 1    | 0    |      |      |      |      |      | 1     |
| Question 7     | 86   | 101  | 18   |      |      |      | 8    | 213   |
| Question 8     | 84   | 87   | 16   | 4    |      |      | 22   | 213   |
| Question 9     | 26   | 110  | 49   | 17   | 1    | 1    | 9    | 213   |
| Question 10    | 107  | 23   |      |      |      |      | 83   | 213   |
| Question 11    | 38   | 148  |      |      |      |      | 27   | 213   |
| Question 12    | 35   | 146  |      |      |      |      | 32   | 213   |
| Question 13    | 45   | 138  |      |      |      |      | 30   | 213   |