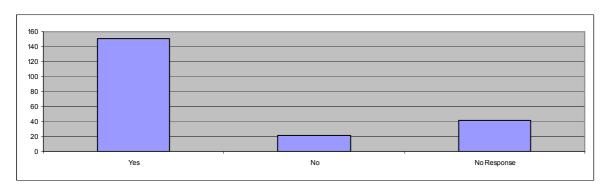

#### 3) Does the driver wear the I Care Uniform?

## **Community Meals Customer Satisfaction Questionnaire - Results**

|                | Α    | В    | С    | D    | E    | F    | NR   |       |
|----------------|------|------|------|------|------|------|------|-------|
|                | 0-70 | 0-70 | 0-70 | 0-70 | 0-70 | 0-70 | 0-70 | Total |
| Question 1     | 41   | 172  | 0    | 0    |      |      | 0    | 213   |
| Question 2     | 209  | 3    | 0    |      |      |      | 1    | 213   |
| Question 3     | 151  | 21   |      |      |      |      | 41   | 213   |
| Question 4     | 176  | 11   |      |      |      |      | 26   | 213   |
| Question 5     | 134  | 24   |      |      |      |      | 55   | 213   |
| Question 6 (a) | 138  | 61   | 8    | 1    |      |      | 5    | 213   |
| Question 6 (b) | 1    | 0    |      |      |      |      |      | 1     |
| Question 7     | 86   | 101  | 18   |      |      |      | 8    | 213   |
| Question 8     | 84   | 87   | 16   | 4    |      |      | 22   | 213   |
| Question 9     | 26   | 110  | 49   | 17   | 1    | 1    | 9    | 213   |
| Question 10    | 107  | 23   |      |      |      |      | 83   | 213   |
| Question 11    | 38   | 148  |      |      |      |      | 27   | 213   |
| Question 12    | 35   | 146  |      |      |      |      | 32   | 213   |
| Question 13    | 45   | 138  |      |      |      |      | 30   | 213   |