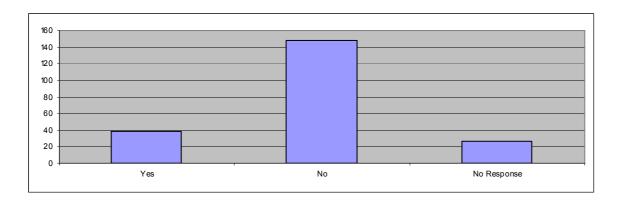

#### 2) Are you satisfied with the service provided by our delivery staff?

## **Community Meals Customer Satisfaction Questionnaire - Results**

|                | Α    | В    | С    | D    | E    | F    | NR   |       |
|----------------|------|------|------|------|------|------|------|-------|
|                | 0-70 | 0-70 | 0-70 | 0-70 | 0-70 | 0-70 | 0-70 | Total |
| Question 1     | 41   | 172  | 0    | 0    |      |      | 0    | 213   |
| Question 2     | 209  | 3    | 0    |      |      |      | 1    | 213   |
| Question 3     | 151  | 21   |      |      |      |      | 41   | 213   |
| Question 4     | 176  | 11   |      |      |      |      | 26   | 213   |
| Question 5     | 134  | 24   |      |      |      |      | 55   | 213   |
| Question 6 (a) | 138  | 61   | 8    | 1    |      |      | 5    | 213   |
| Question 6 (b) | 1    | 0    |      |      |      |      |      | 1     |
| Question 7     | 86   | 101  | 18   |      |      |      | 8    | 213   |
| Question 8     | 84   | 87   | 16   | 4    |      |      | 22   | 213   |
| Question 9     | 26   | 110  | 49   | 17   | 1    | 1    | 9    | 213   |
| Question 10    | 107  | 23   |      |      |      |      | 83   | 213   |
| Question 11    | 38   | 148  |      |      |      |      | 27   | 213   |
| Question 12    | 35   | 146  |      |      |      |      | 32   | 213   |
| Question 13    | 45   | 138  |      |      |      |      | 30   | 213   |