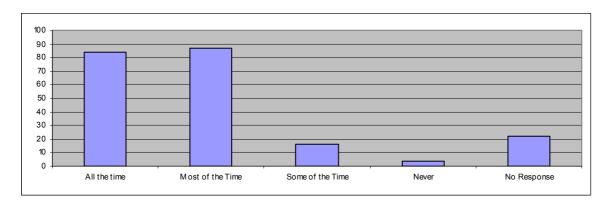

#### 6a) Is your meal hot on arrival?

## **Community Meals Customer Satisfaction Questionnaire - Results**

|                | Α    | В    | С    | D    | E    | F    | NR   |       |
|----------------|------|------|------|------|------|------|------|-------|
|                | 0-70 | 0-70 | 0-70 | 0-70 | 0-70 | 0-70 | 0-70 | Total |
| Question 1     | 41   | 172  | 0    | 0    |      |      | 0    | 213   |
| Question 2     | 209  | 3    | 0    |      |      |      | 1    | 213   |
| Question 3     | 151  | 21   |      |      |      |      | 41   | 213   |
| Question 4     | 176  | 11   |      |      |      |      | 26   | 213   |
| Question 5     | 134  | 24   |      |      |      |      | 55   | 213   |
| Question 6 (a) | 138  | 61   | 8    | 1    |      |      | 5    | 213   |
| Question 6 (b) | 1    | 0    |      |      |      |      |      | 1     |
| Question 7     | 86   | 101  | 18   |      |      |      | 8    | 213   |
| Question 8     | 84   | 87   | 16   | 4    |      |      | 22   | 213   |
| Question 9     | 26   | 110  | 49   | 17   | 1    | 1    | 9    | 213   |
| Question 10    | 107  | 23   |      |      |      |      | 83   | 213   |
| Question 11    | 38   | 148  |      |      |      |      | 27   | 213   |
| Question 12    | 35   | 146  |      |      |      |      | 32   | 213   |
| Question 13    | 45   | 138  |      |      |      |      | 30   | 213   |