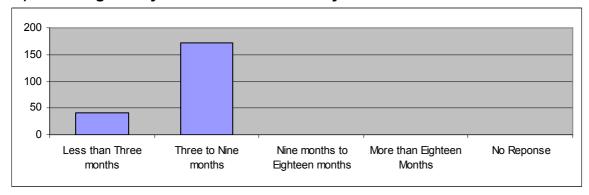

#### 1) How long have you received Community Meals from I Care?

## **Community Meals Customer Satisfaction Questionnaire - Results**

|                | Α    | В    | С    | D    | E    | F    | NR   |       |
|----------------|------|------|------|------|------|------|------|-------|
|                | 0-70 | 0-70 | 0-70 | 0-70 | 0-70 | 0-70 | 0-70 | Total |
| Question 1     | 41   | 172  | 0    | 0    |      |      | 0    | 213   |
| Question 2     | 209  | 3    | 0    |      |      |      | 1    | 213   |
| Question 3     | 151  | 21   |      |      |      |      | 41   | 213   |
| Question 4     | 176  | 11   |      |      |      |      | 26   | 213   |
| Question 5     | 134  | 24   |      |      |      |      | 55   | 213   |
| Question 6 (a) | 138  | 61   | 8    | 1    |      |      | 5    | 213   |
| Question 6 (b) | 1    | 0    |      |      |      |      |      | 1     |
| Question 7     | 86   | 101  | 18   |      |      |      | 8    | 213   |
| Question 8     | 84   | 87   | 16   | 4    |      |      | 22   | 213   |
| Question 9     | 26   | 110  | 49   | 17   | 1    | 1    | 9    | 213   |
| Question 10    | 107  | 23   |      |      |      |      | 83   | 213   |
| Question 11    | 38   | 148  |      |      |      |      | 27   | 213   |
| Question 12    | 35   | 146  |      |      |      |      | 32   | 213   |
| Question 13    | 45   | 138  |      |      |      |      | 30   | 213   |