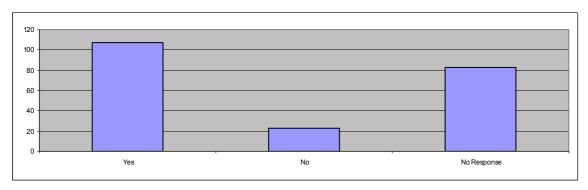

#### 10) Do you know how to make a complaint about a meal?

## **Community Meals Customer Satisfaction Questionnaire - Results**

|                | Α    | В    | С    | D    | E    | F    | NR   |       |
|----------------|------|------|------|------|------|------|------|-------|
|                | 0-70 | 0-70 | 0-70 | 0-70 | 0-70 | 0-70 | 0-70 | Total |
| Question 1     | 41   | 172  | 0    | 0    |      |      | 0    | 213   |
| Question 2     | 209  | 3    | 0    |      |      |      | 1    | 213   |
| Question 3     | 151  | 21   |      |      |      |      | 41   | 213   |
| Question 4     | 176  | 11   |      |      |      |      | 26   | 213   |
| Question 5     | 134  | 24   |      |      |      |      | 55   | 213   |
| Question 6 (a) | 138  | 61   | 8    | 1    |      |      | 5    | 213   |
| Question 6 (b) | 1    | 0    |      |      |      |      |      | 1     |
| Question 7     | 86   | 101  | 18   |      |      |      | 8    | 213   |
| Question 8     | 84   | 87   | 16   | 4    |      |      | 22   | 213   |
| Question 9     | 26   | 110  | 49   | 17   | 1    | 1    | 9    | 213   |
| Question 10    | 107  | 23   |      |      |      |      | 83   | 213   |
| Question 11    | 38   | 148  |      |      |      |      | 27   | 213   |
| Question 12    | 35   | 146  |      |      |      |      | 32   | 213   |
| Question 13    | 45   | 138  |      |      |      |      | 30   | 213   |